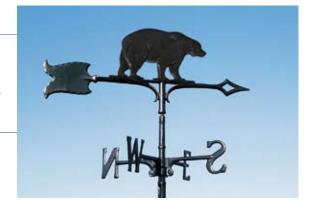

# 30" Bear - Item: 65077

Bear walking, in black. Overall height with ornament approximately 30 inches, arrow length is approximately 24 inches.