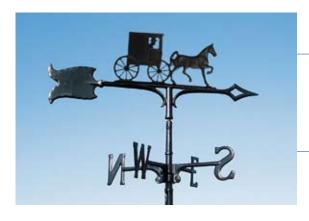

# 24" Country Doctor - Item: 65066

Classic Country Doctor in a carriage, in black. Overall height with ornament is approximately 24.25 inches, arrow length is approximately 18 inches.