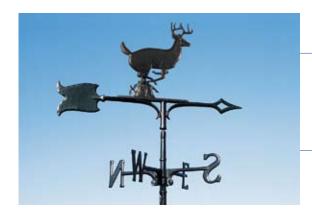

### 30" Buck - Item: 00359

Black Buck with nice rack. Overall height with ornament approximately 30 inches, arrow length is approximately 24 inches.