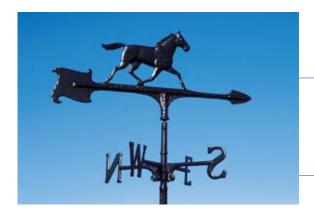

### 24" Horse - Item: 65070

Black Horse weathervane with tail blowing in the breeze. Overall height with ornament approximately 25 inches, arrow length is approximately 18 inches.