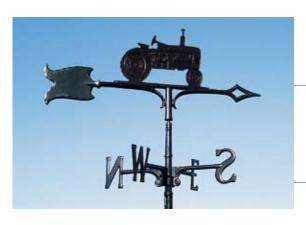

# 30" Black Tractor - Item: 65086

Classic Black Tractor. Overall height with ornament approximately 30 inches, arrow length is approximately 24 inches.