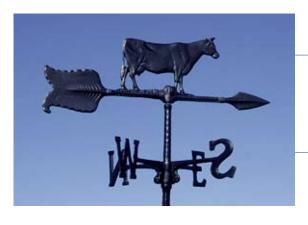

### 24" Cow - Item: 65065

Black Cow standing on arrow. Overall height with ornament approximately 22.25 inches, arrow length is approximately 18 inches.