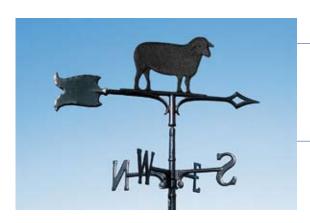

# 30" Sheep - Item: 65084

Sheep standing on arrow, in black. Overall height with ornament approximately 30 inches, arrow length is approximately 24 inches.

Magestic Black Spear pointing skyward. Overall height with ornament approximately 30 inches, arrow length is approximately 24 inches.