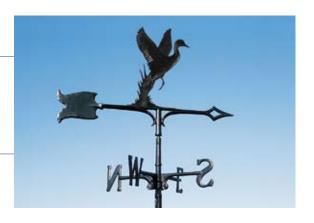

# 24" Duck - Item: 65068

Black Duck taking flight. Overall height with ornament is approximately 25 inches, arrow length is approximately 18 inches.