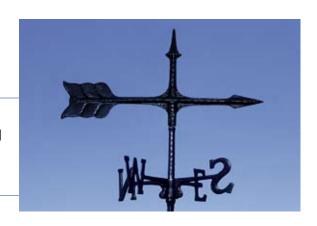

# 24" Spear - Item: 60609

Magestic Black Spear pointing skyward. Overall height with ornament approximately 24 inches, arrow length is approximately 18 inches.