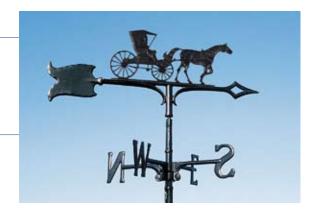

# 24" Country Doctor - Item: 65066

Classic Country Doctor in a carriage, in black. Overall height with ornament is approximately 24.25 inches, arrow length is approximately 18 inches.

# 30" Country Doctor - Item: 65079

Classic Country Doctor in a carriage, in black. Overall height with ornament approximately 30 inches, arrow length is approximately 24 inches.