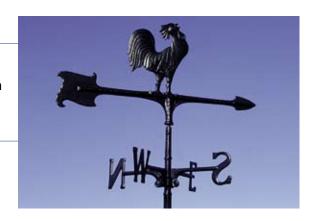

# 30" Rooster - Item: 65075

Crowing Rooster, in black. Overall height with ornament approximately 30 inches, arrow length is approximately 24 inches.