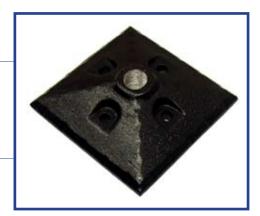

# Cupola Base

Black base with 3/4" threads to accomodate 24", 30" and 46" threaded masts.

Ask about our Adjustable Roof Mount Options!