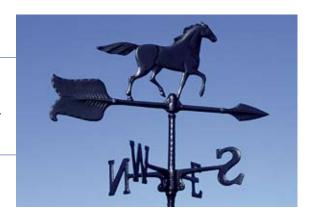

### 24" Horse - Item: 65070

Black Horse weathervane with tail blowing in the breeze. Overall height with ornament approximately 25 inches, arrow length is approximately 18 inches.