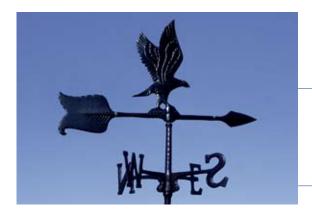

# 24" Eagle - Item: 65069

Black Eagle in flight. Overall height with ornament approximately 26.75 inches, arrow length is approximately 18 inches.