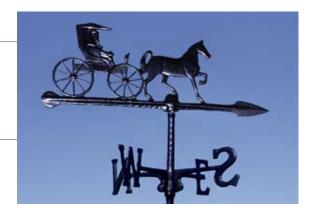

# 24" Country Doctor - Item: 65066

Classic Country Doctor in a carriage, in black. Overall height with ornament is approximately 24.25 inches, arrow length is approximately 18 inches.