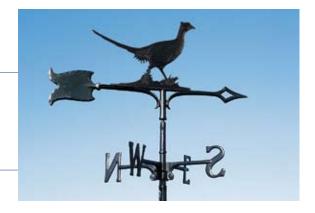

# 30" Pheasant - Item: 65083

Black Pheasant in black. Overall height with ornament approximately 30 inches, arrow length is approximately 24 inches.