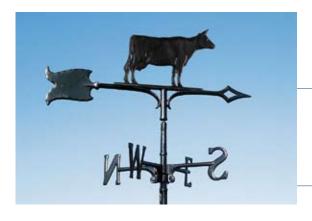

### 24" Cow - Item: 65065

Black Cow standing on arrow. Overall height with ornament approximately 22.25 inches, arrow length is approximately 18 inches.

# 30" Cow - Item: 65080

Black Cow standing on arrow. Overall height with ornament approximately 30 inches, arrow length is approximately 24 inches.