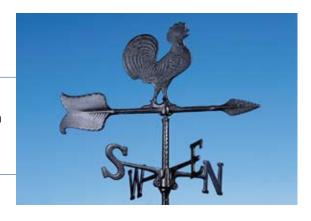

## 24" Rooster - Item: 65072

Black strutting Rooster. Overall height with ornament approximately 25 inches, arrow length is approximately 18 inches.