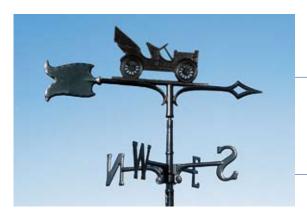

# 30" Auto - Item: 65078

Vintage Auto in black. Overall height with ornament approximately 30 inches, arrow length is approximately 24 inches.