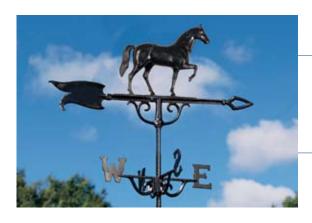

# 30" Horse - Item: 65074

Black Horse weathervane with tail blowing in breeze. Overall height with ornament approximately 30 inches, arrow length is approximately 24 inches.