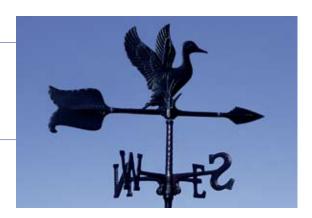

# 24" Duck - Item: 65068

Black Duck taking flight. Overall height with ornament is approximately 25 inches, arrow length is approximately 18 inches.