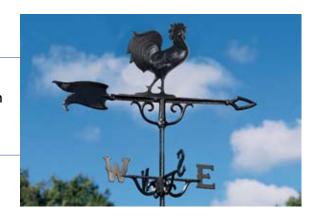

# 30" Rooster - Item: 65075

Crowing Rooster, in black. Overall height with ornament approximately 30 inches, arrow length is approximately 24 inches.