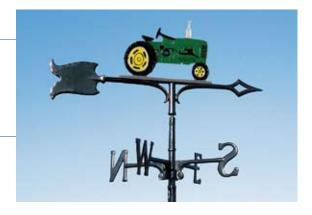

## 30" Color Tractor - Item: 65087

Classic Tractor in full color. Overall height with ornament approximately 30 inches, arrow length is approximately 24 inches.